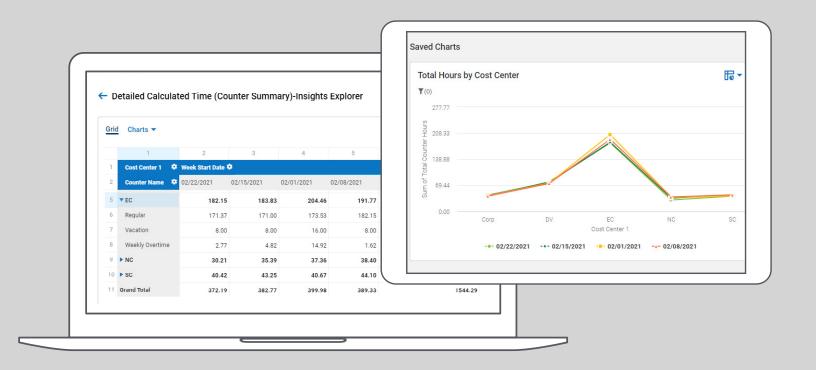

### Datasets across employee lifecycle

Dive into datasets from across the employee lifecycle and create a one-stop shop where all the information needed to make decisions with people data is readily available and easily digestible by decision makers.

### Easy calculations and data manipulation

Quickly explore and compare data from across the system through an adaptable pivot table-like display.
Filtering, calculation options, thresholds, and totals make it simple to build and share dynamic, actionable views into information throughout your organization.